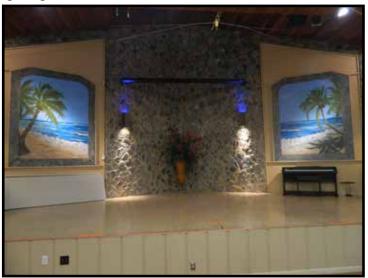

**SOUTH CLUBHOUSE STAGE:** The New Murals on the stage in the South Clubhouse Rec. Hall have been completed along with the cleaning of the stone and repainting of the frames and new lighting.

**RAIN, RAIN AND MORE RAIN:** We have seen an increase in thunderstorm activity in June which has led to the area (which was under a water usage restriction) getting significant amounts of rain. With rain comes an increase in weeds and grass growing in planters and decorative rocks in front of the units. Please check your units and clean out any weeds/grass that has grown.